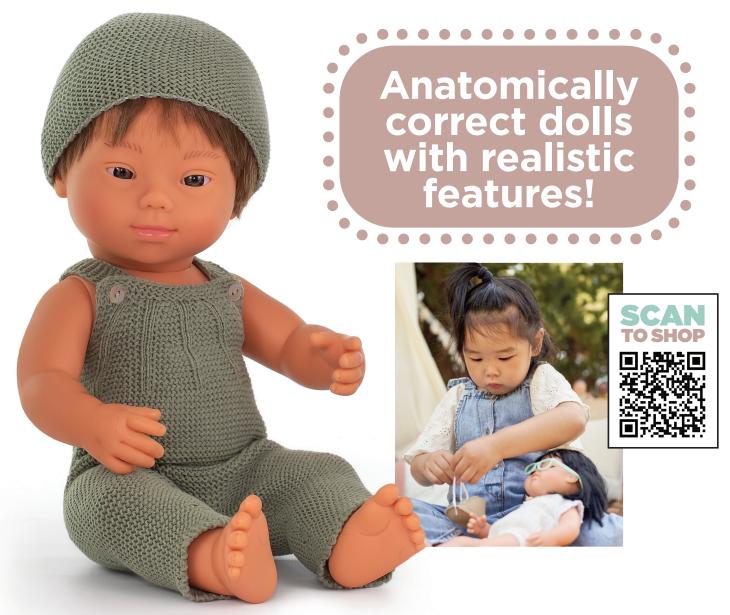

## NEW MATERIALS WATERIALS WATERIALS

These anatomically correct dolls are perfect for enhancing social emotional learning, social abilities and creativity within the early childhood environment. These beautiful dolls are made of a soft, lightly scented vinyl that is extremely resilient and flexible to help last through years of daily use. This wonderful collection of dolls supports raising children's awareness of diversity and inclusion, while promoting the values of equality and acceptance. Their heads, arms, and legs are jointed to provide them with movement for more realistic play. The dolls are handmade in Europe and meet all European and American safety standards and regulations. Dolls are washable.

Clothing is sold separately and is not included with dolls.

🕑 1-800-268-1268 🛛 🗉 1-800-567-8054 🛛 W wintergreen.ca 🛛 🛽 sales@wintergreen.ca