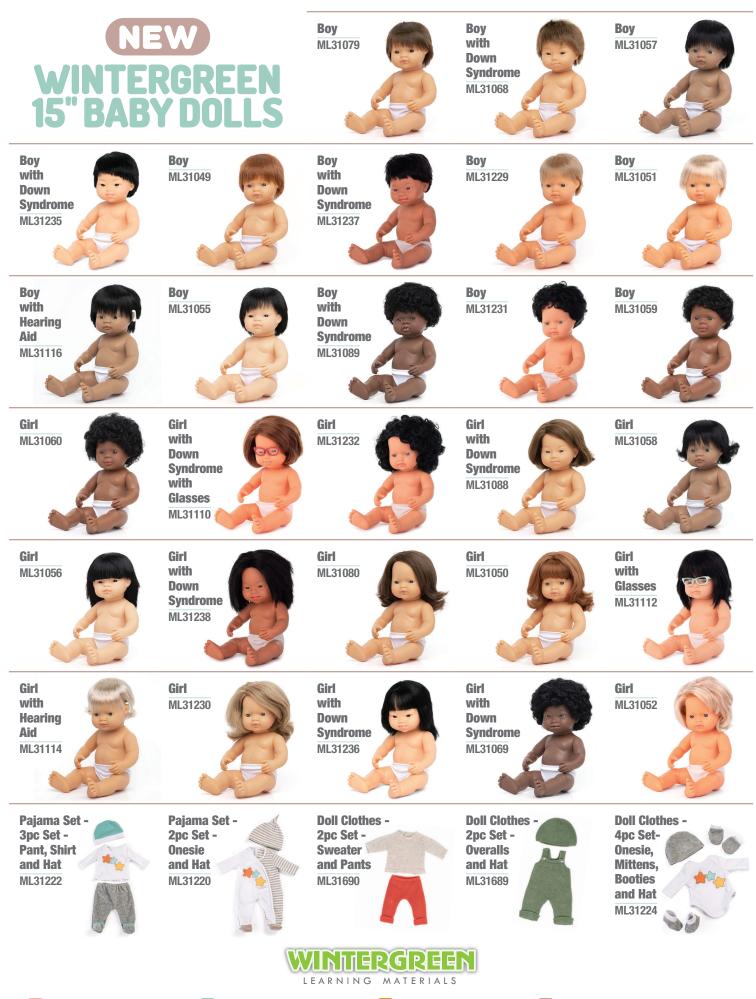

## NEW MATERIALS WATERIALS WATERIALS

These anatomically correct dolls are perfect for enhancing social emotional learning, social abilities and creativity within the early childhood environment. These beautiful dolls are made of a soft, lightly scented vinyl that is extremely resilient and flexible to help last through years of daily use. This wonderful collection of dolls supports raising children's awareness of diversity and inclusion, while promoting the values of equality and acceptance. Their heads, arms, and legs are jointed to provide them with movement for more realistic play. The dolls are handmade in Europe and meet all European and American safety standards and regulations. Dolls are washable.

Clothing is sold separately and is not included with dolls.

🕑 1-800-268-1268 🛛 🗉 1-800-567-8054 🛛 W wintergreen.ca 🛛 🛽 sales@wintergreen.ca